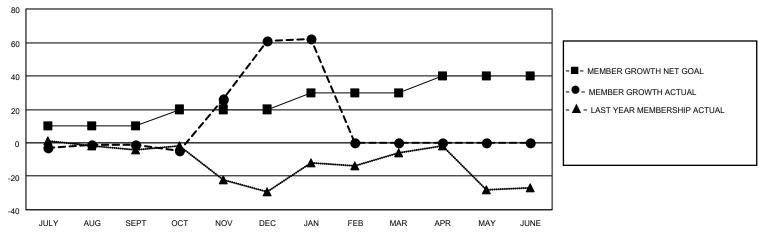

## District 119

| Clubs         |               |             |               | Members               |                       |                         |                                                    |  |  |
|---------------|---------------|-------------|---------------|-----------------------|-----------------------|-------------------------|----------------------------------------------------|--|--|
|               | RESULTS FOR   | R 2020-2021 |               | RESULTS FOR 2020-2021 |                       |                         |                                                    |  |  |
| QUARTER       | NEW CLUB GOAL | NEW CLUBS   | DROPPED CLUBS | QUARTER MEMB          | ER GROWTH NET<br>GOAL | MEMBER GROWTH<br>ACTUAL | DROPPED<br>MEMBERS ACTUAL<br>(including transfers) |  |  |
| JULY/AUG/SEPT | 0             | 0           | 0             | JULY/AUG/SEPT         | 10                    | 2                       | 3                                                  |  |  |
| OCT/NOV/DEC   | 1             | 3           | 0             | OCT/NOV/DEC           | 10                    | 137                     | 66                                                 |  |  |
| JAN/FEB/MAR   | 0             | 0           | 0             | JAN/FEB/MAR           | 10                    | 1                       | 0                                                  |  |  |
| APR/MAY/JUNE  | 1             | 0           | 0             | APR/MAY/JUNE          | 10                    | 0                       | 0                                                  |  |  |

### GOALS AND ACTUAL MEMBERS CUMULATIVE

| DROPPED CLUBS: 0 |    | 21 CLUBS OF 44 ADDED 1 OR MORE | GENDER DISTRIBUTION        |              |     |
|------------------|----|--------------------------------|----------------------------|--------------|-----|
|                  |    | NEW MEMBERS                    | MALE                       | 548 (58.74%) |     |
| DROPPED MEMBERS  |    |                                | FEMALE                     | 385 (41.26%) |     |
|                  |    |                                |                            |              |     |
| DECEASED         | 4  | CLICK HERE FOR CUMULATIVE      | TOTAL FAMILY UNIT MEMBERS  |              | 185 |
| CLUB CANCELLED   | 0  | MEMBERSHIP DATA                | FAMILY MEMBERS PAYING HALF |              | 94  |
| OTHER            | 65 |                                |                            |              | 94  |
| TOTAL            | 69 |                                | 5020                       |              |     |