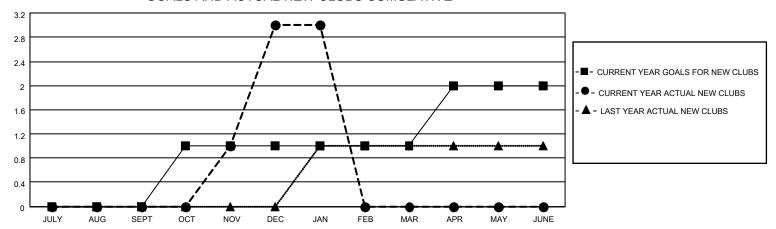

## District 119

| Clubs         |               |             |               | Members               |                       |                         |                                                    |  |  |
|---------------|---------------|-------------|---------------|-----------------------|-----------------------|-------------------------|----------------------------------------------------|--|--|
|               | RESULTS FOR   | R 2020-2021 |               | RESULTS FOR 2020-2021 |                       |                         |                                                    |  |  |
| QUARTER       | NEW CLUB GOAL | NEW CLUBS   | DROPPED CLUBS | QUARTER MEMB          | ER GROWTH NET<br>GOAL | MEMBER GROWTH<br>ACTUAL | DROPPED<br>MEMBERS ACTUAL<br>(including transfers) |  |  |
| JULY/AUG/SEPT | 0             | 0           | 0             | JULY/AUG/SEPT         | 10                    | 2                       | 3                                                  |  |  |
| OCT/NOV/DEC   | 1             | 3           | 0             | OCT/NOV/DEC           | 10                    | 137                     | 66                                                 |  |  |
| JAN/FEB/MAR   | 0             | 0           | 0             | JAN/FEB/MAR           | 10                    | 1                       | 0                                                  |  |  |
| APR/MAY/JUNE  | 1             | 0           | 0             | APR/MAY/JUNE          | 10                    | 0                       | 0                                                  |  |  |

### GOALS AND ACTUAL NEW CLUBS CUMULATIVE